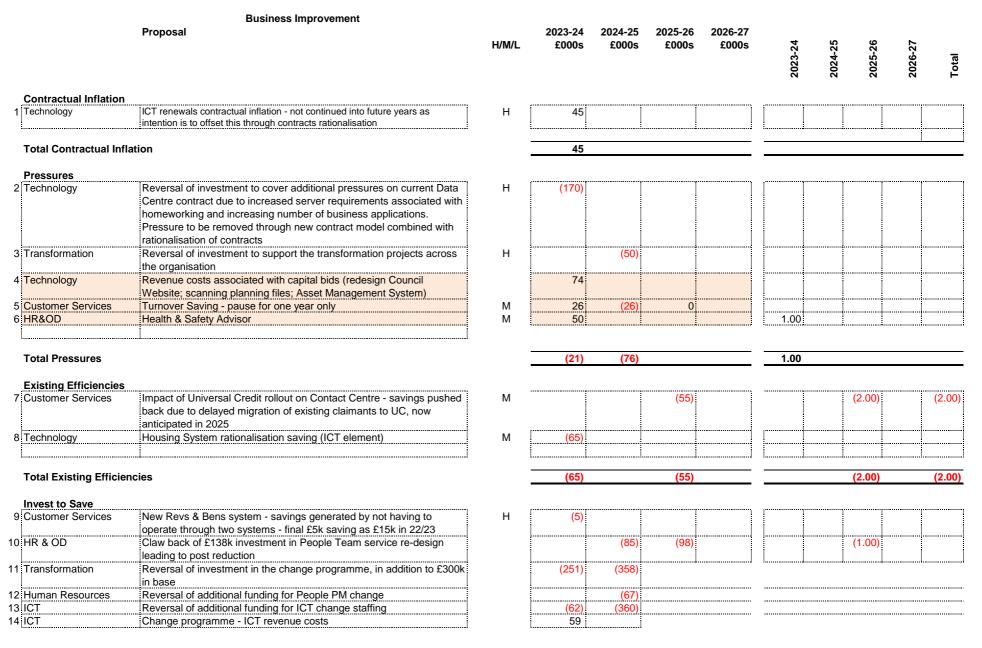

|                                       | Business Improvement                              |       |                  |                  |                  |                  |         |         |         |         |        |
|---------------------------------------|---------------------------------------------------|-------|------------------|------------------|------------------|------------------|---------|---------|---------|---------|--------|
|                                       | Proposal                                          | H/M/L | 2023-24<br>£000s | 2024-25<br>£000s | 2025-26<br>£000s | 2026-27<br>£000s | 2023-24 | 2024-25 | 2025-26 | 2026-27 | Total  |
| Total Invest to Save                  |                                                   |       | (259)            | (870)            | (98)             |                  |         |         | (1.00)  |         |        |
| Fees and Charges                      |                                                   |       | ç                |                  |                  |                  |         |         |         |         | i      |
| 15                                    |                                                   |       |                  |                  |                  |                  |         |         |         |         |        |
| Total Fees and Charg                  | les                                               |       |                  |                  |                  |                  |         |         |         |         |        |
| Service Efficiencies                  |                                                   |       | (50)             |                  |                  |                  |         |         |         |         |        |
| 16                                    | Vacancy factor                                    |       | (50)             |                  |                  |                  |         |         |         |         |        |
| Total Service Efficien                | cies                                              |       | (50)             |                  |                  |                  |         |         |         |         |        |
| New Investments / Bi                  | ds                                                |       | ······           |                  |                  |                  |         |         |         |         |        |
| 17                                    |                                                   |       |                  |                  |                  |                  |         |         |         |         |        |
| Total New Investment                  | t/Bids                                            |       |                  |                  |                  |                  |         |         |         |         |        |
| Transformations &<br>New Efficiencies |                                                   |       |                  |                  |                  |                  |         |         |         |         |        |
| 18 Contact Centre                     | Savings from Customer experience change programme |       | (44)             | (62)             |                  | (200)            |         |         |         |         |        |
| 19 ICT                                | ICT Savings from change programme                 |       | (46)             | (340)            | (30)             |                  |         |         |         |         |        |
| 20 Applications Team                  | Savings from Customer experience change programme |       | (7)              | (2)              |                  |                  | ll.     |         |         |         |        |
| Total Transformation                  | s                                                 |       | (97)             | (404)            | (30)             | (200)            |         |         |         |         |        |
| Total Business Impro                  | vement Bids & Savings                             |       | (447)            | (1,350)          | (183)            | (200)            | 1.00    |         | (3.00)  | (       | (2.00) |