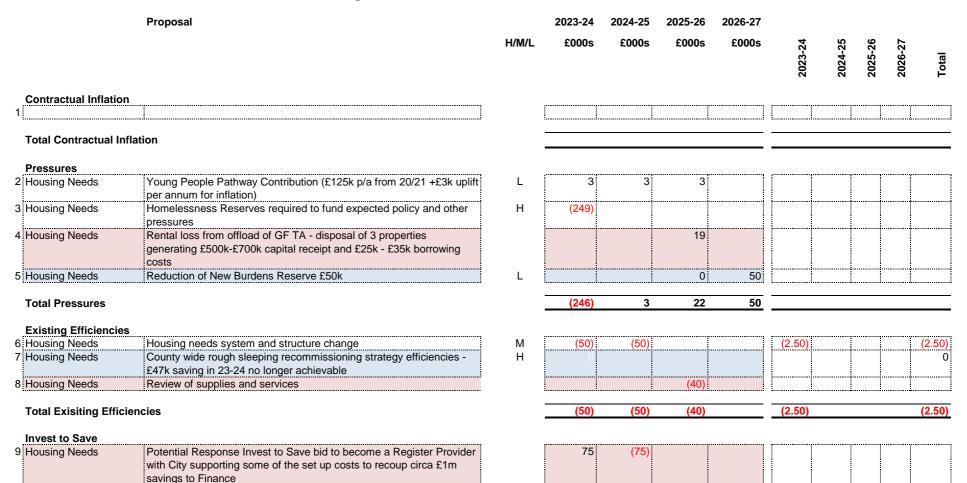

|          | (70)             | (30)             |                  |                  | (1.00)  |         |         |         |       |
| Total Regulatory & C                    | Community Safety Bids & Savings                                                                       |          | (154)            | (30)             |                  |                  | (1)     |         |         |         | (0)   |
|                                         | Amended Bids & Savings                                                                                |          |                  |                  |                  |                  |         |         |         |         |       |

### **Housing Services**



# **Housing Services**

| Proposal                                                                           |       | 2023-24 | 2024-25           | 2025-26 | 2026-27 |         |          |         |          |        |
|------------------------------------------------------------------------------------|-------|---------|-------------------|---------|---------|---------|----------|---------|----------|--------|
|                                                                                    | H/M/L | £000s   | £000s             | £000s   | £000s   | 2023-24 | 2024-25  | 2025-26 | 2026-27  | Total  |
| Total Invest to Save                                                               |       | 75      | (75)              |         |         |         |          |         |          |