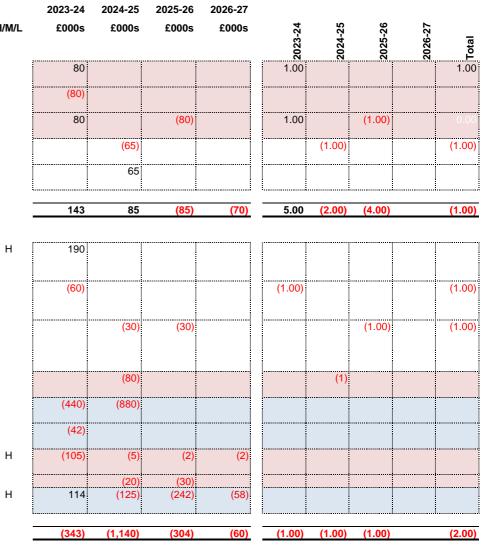

|
|    |                   | R&M savings                                                                                   |
|    | Commercial        | 1-3 George St - OxLEP part funded Capital Project (Returns on £1.9m                           |
|    | Property          | Capital Programme)                                                                            |
|    |                   | Clearchannel contract - new procurement                                                       |
| -  | Commercial        | Cave Street Regeneration Project (assumed Income streams)                                     |
|    | Property          |                                                                                               |

#### **Total Existing Efficiencies**

Invest to Save



# **Corporate Property**



# **Corporate Property**

|               | Proposal                                                         |       | 2023-24  | 2024-25 | 2025-26  | 2026-27 |         |            |         |          |            |
|---------------|------------------------------------------------------------------|-------|----------|---------|----------|---------|---------|------------|---------|----------|------------|
|               |                                                                  | H/M/L | £000s    | £000s   | £000s    | £000s   | 10-2000 | 2020-24    | 2025-26 | 2026-27  | Total      |
| 33 Commercial | Property Regeneration - 22/23 £3m of New capital investment-     | М     | (150)    | (50)    | 0        |         |         | <u>م</u> د |         |